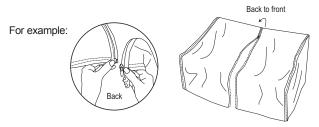

### ZIP MODULAR COVERS -

- Locate tags inside each cover. "F" is for front of furniture piece. "B" is for back of furniture piece.
- Drape modular cover(s) over furniture sections (with tags underside).
- Zip modular covers together, back to front, to create 1 modular protective cover.

# STEP | LOCK INTO PLACE -

• Pull zipper tab up to lock into place.