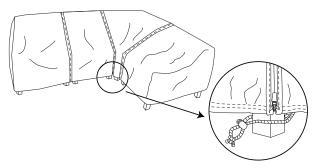

# STEP | LOCK INTO PLACE -

• Pull zipper tab up to lock into place.

## STEP 4. TIGHTEN CORD

- Once all covers are zipped together, secure covers to furniture by tying cords around legs of furniture.
- Tighten with cinch toggle.