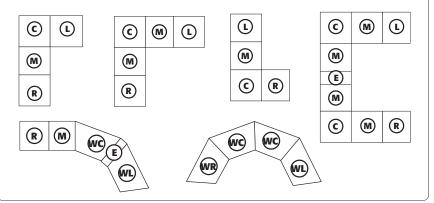

### **MODULAR PROTECTIVE COVERS**

CP401 Right End

**CP402** Armless

CP403 Left End

CP404 Corner

CP405 Extension

CP406-R Wedge Right End

**CP406-C** Wedge Center

CP406-L Wedge Left End

Thank you for purchasing Treasure Garden's Protective Cover.

#### **CONFIGURATION EXAMPLES**

· Custom design any configuration to meet your needs!