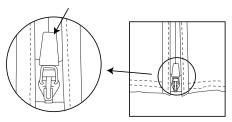

## **Assembly Guide**



### **MODULAR PROTECTIVE COVERS**

















CP401 Right End

**CP402** Armless

CP403 Left End

CP404 Corner

CP405 Extension

CP406-R Wedge Right End

**CP406-C** Wedge Center

CP406-L Wedge Left End

Thank you for purchasing Treasure Garden's Protective Cover.



#### SELECT STYLES -

• Select modular styles for your custom design configuration.



# STEP 2

### ZIP MODULAR COVERS -

- Locate tags inside each cover. "F" is for front of furniture piece. "B" is for back of furniture piece.
- Drape modular cover(s) over furniture sections (with tags underside).
- Zip modular covers together, back to front, to create 1 modular protective cover.



# STEP | LOCK INTO PLACE -

• Pull zipper tab up to lock into place.



## STEP 4. TIGHTEN CORD

- Once all covers are zipped together, secure covers to furniture by tying cords around legs of furniture.
- Tighten with cinch toggle.

#### Note:

• Corner and wedge units need to be attached to furniture to keep edges from flipping up.



#### **CONFIGURATION EXAMPLES**

· Custom design any configuration to meet your needs!



#### WARRANTY:

Treasure Garden warrants this product (for residential use ONLY) to be free from defects in original materials and workmanship for a period of 1 year from the date of purchase. If a defect in the original material or workmanship appears during the warranty period; Treasure Garden will (at its discretion) repair or replace the product without charge.

Simply contact your original authorized Treasure Garden dealer with a de