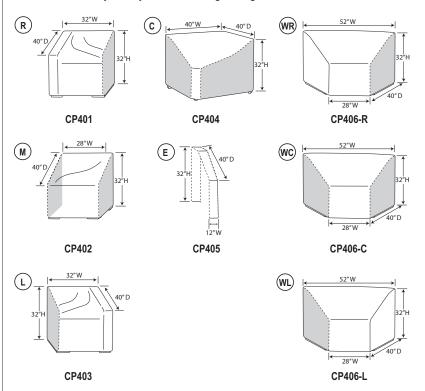

### **MODULAR PROTECTIVE COVERS**

CP401 Right End

**CP402** Armless

CP403 Left End

CP404 Corner

CP405 Extension

CP406-R Wedge Right End

**CP406-C** Wedge Center

CP406-L Wedge Left End

Thank you for purchasing Treasure Garden's Protective Cover.